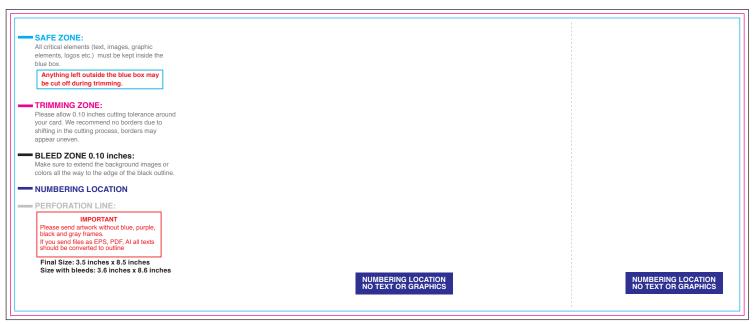

## SAFE ZONE: All critical elements (text, images, graphic elements, logos etc.) must be kept inside the Anything left outside the blue box may be cut off during trimming. TRIMMING ZONE: Please allow 0.10 inches cutting tolerance around your card. We recommend no borders due to shifting in the cutting process, borders may appear uneven BLEED ZONE 0.10 inches: Make sure to extend the background images or colors all the way to the edge of the black outline NUMBERING LOCATION PERFORATION LINE: IMPORTANT Please send artwork without blue, purple, black and gray frames. If you send files as EPS, PDF, Al all texts should be converted to outline Final Size: 3.5 inches x 8.5 inches Size with bleeds: 3.6 inches x 8.6 inches NUMBERING LOCATION NO TEXT OR GRAPHICS NUMBERING LOCATION NO TEXT OR GRAPHICS

## SAFE ZONE: All critical elements (text, images, graphic elements, logos etc.) must be kept inside the Anything left outside the blue box may be cut off during trimming. TRIMMING ZONE: Please allow 0.10 inches cutting tolerance around your card. We recommend no borders due to shifting in the cutting process, borders may appear uneven. BLEED ZONE 0.10 inches: Make sure to extend the background images or colors all the way to the edge of the black outline. - NUMBERING LOCATION PERFORATION LINE: IMPORTANT Please send artwork without blue, purple black and gray frames. If you send files as EPS, PDF, AI all texts should be converted to outline Final Size: 3.5 inches x 8.5 inches Size with bleeds: 3.6 inches x 8.6 inches NUMBERING LOCATION NO TEXT OR GRAPHICS NUMBERING LOCATION NO TEXT OR GRAPHICS