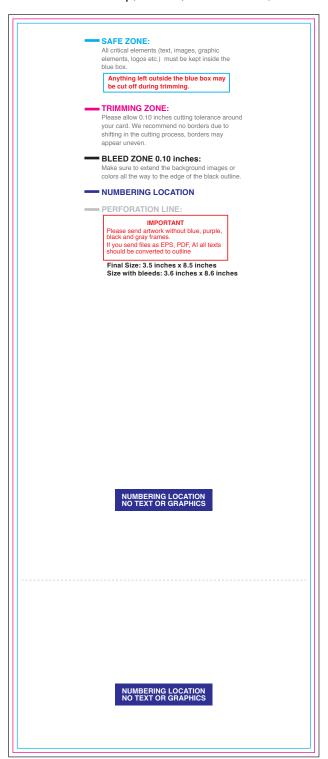

## SAFE ZONE: All critical elements (text, images, graphic elements, logos etc.) must be kept inside the Anything left outside the blue box may be cut off during trimming. TRIMMING ZONE: Please allow 0.10 inches cutting tolerance around your card. We recommend no borders due to shifting in the cutting process, borders may appear uneven BLEED ZONE 0.10 inches: Make sure to extend the background images or colors all the way to the edge of the black outline NUMBERING LOCATION PERFORATION LINE: IMPORTANT Please send artwork without blue, purple, black and gray frames. If you send files as EPS, PDF, Al all texts should be converted to outline Final Size: 3.5 inches x 8.5 inches Size with bleeds: 3.6 inches x 8.6 inches NUMBERING LOCATION NO TEXT OR GRAPHICS NUMBERING LOCATION NO TEXT OR GRAPHICS

## SAFE ZONE: All critical elements (text, images, graphic elements, logos etc.) must be kept inside the Anything left outside the blue box may be cut off during trimming. TRIMMING ZONE: Please allow 0.10 inches cutting tolerance around your card. We recommend no borders due to shifting in the cutting process, borders may appear uneven. BLEED ZONE 0.10 inches: Make sure to extend the background images or colors all the way to the edge of the black outline. - NUMBERING LOCATION PERFORATION LINE: IMPORTANT Please send artwork without blue, purple black and gray frames. If you send files as EPS, PDF, AI all texts should be converted to outline Final Size: 3.5 inches x 8.5 inches Size with bleeds: 3.6 inches x 8.6 inches NUMBERING LOCATION NO TEXT OR GRAPHICS NUMBERING LOCATION NO TEXT OR GRAPHICS