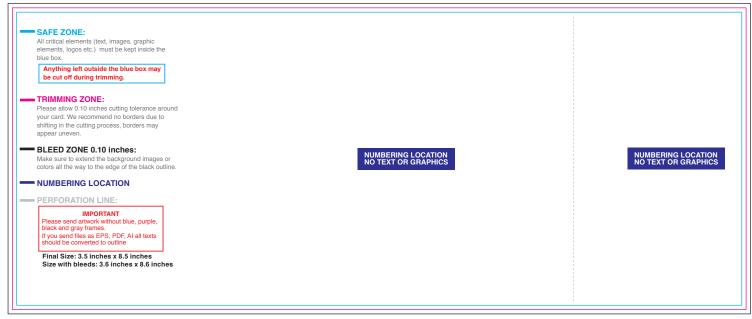

## SAFE ZONE: All critical elements (text, images, graphic elements, logos etc.) must be kept inside the Anything left outside the blue box may be cut off during trimming. TRIMMING ZONE: Please allow 0.10 inches cutting tolerance around your card. We recommend no borders due to shifting in the cutting process, borders may appear uneven BLEED ZONE 0.10 inches: Make sure to extend the background images or colors all the way to the edge of the black outline NUMBERING LOCATION PERFORATION LINE: IMPORTANT Please send artwork without blue, purple, black and gray frames. If you send files as EPS, PDF, Al all texts should be converted to outline Final Size: 3.5 inches x 8.5 inches Size with bleeds: 3.6 inches x 8.6 inches NUMBERING LOCATION NO TEXT OR GRAPHICS NUMBERING LOCATION NO TEXT OR GRAPHICS

## SAFE ZONE: All critical elements (text, images, graphic elements, logos etc.) must be kept inside the Anything left outside the blue box may be cut off during trimming. TRIMMING ZONE: Please allow 0.10 inches cutting tolerance around your card. We recommend no borders due to shifting in the cutting process, borders may appear uneven. BLEED ZONE 0.10 inches: Make sure to extend the background images or colors all the way to the edge of the black outline. - NUMBERING LOCATION PERFORATION LINE: IMPORTANT Please send artwork without blue, purple black and gray frames. If you send files as EPS, PDF, AI all texts should be converted to outline Final Size: 3.5 inches x 8.5 inches Size with bleeds: 3.6 inches x 8.6 inches NUMBERING LOCATION NO TEXT OR GRAPHICS NUMBERING LOCATION NO TEXT OR GRAPHICS