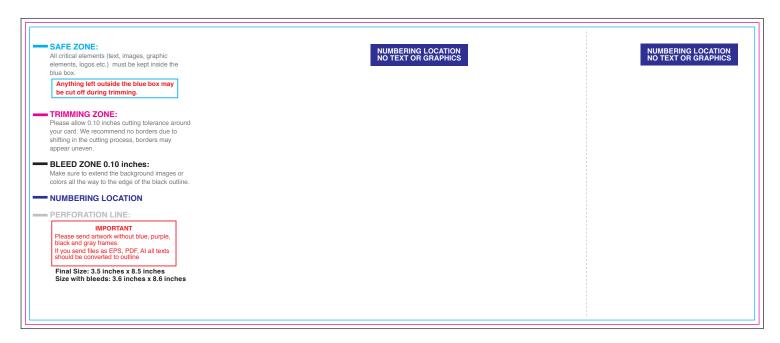

## SAFE ZONE: All critical elements (text, images, graphic elements, logos etc.) must be kept inside the Anything left outside the blue box may be cut off during trimming. TRIMMING ZONE: Please allow 0.10 inches cutting tolerance around your card. We recommend no borders due to shifting in the cutting process, borders may appear uneven BLEED ZONE 0.10 inches: Make sure to extend the background images or colors all the way to the edge of the black outline NUMBERING LOCATION PERFORATION LINE: IMPORTANT Please send artwork without blue, purple, black and gray frames. If you send files as EPS, PDF, Al all texts should be converted to outline Final Size: 3.5 inches x 8.5 inches Size with bleeds: 3.6 inches x 8.6 inches NUMBERING LOCATION NO TEXT OR GRAPHICS NUMBERING LOCATION NO TEXT OR GRAPHICS

## SAFE ZONE: All critical elements (text, images, graphic elements, logos etc.) must be kept inside the Anything left outside the blue box may be cut off during trimming. TRIMMING ZONE: Please allow 0.10 inches cutting tolerance around your card. We recommend no borders due to shifting in the cutting process, borders may appear uneven. BLEED ZONE 0.10 inches: Make sure to extend the background images or colors all the way to the edge of the black outline. - NUMBERING LOCATION PERFORATION LINE: IMPORTANT Please send artwork without blue, purple black and gray frames. If you send files as EPS, PDF, AI all texts should be converted to outline Final Size: 3.5 inches x 8.5 inches Size with bleeds: 3.6 inches x 8.6 inches NUMBERING LOCATION NO TEXT OR GRAPHICS NUMBERING LOCATION NO TEXT OR GRAPHICS