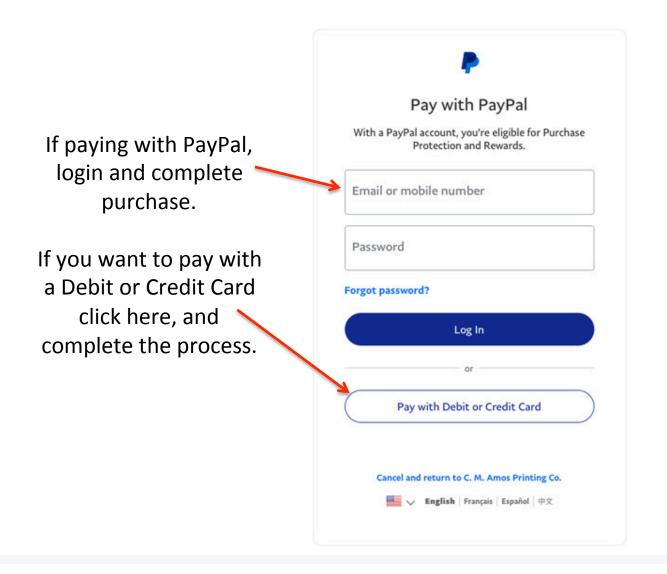

| Information.<br>Jyle@workmanmail.com<br>Bill To: Lyle Workman - 1039 Santa Lu | icia Dr. Pittsburg, CA 94565 US |            | Processing Payment or Reorder<br>from C. M. Amos Printing Co.<br>\$1.00 |  |
|-------------------------------------------------------------------------------|---------------------------------|------------|-------------------------------------------------------------------------|--|
| Extra Info                                                                    |                                 | Ľ ≥ ← R    | ∖⊇ ← Return to Cart                                                     |  |
| -) Payment                                                                    |                                 | Disco      | Apply                                                                   |  |
| Credit Card                                                                   |                                 | Subtota    | al \$1.00                                                               |  |
|                                                                               |                                 | Total      | \$1.00                                                                  |  |
| Card Number                                                                   | Expiration Date CVV             |            |                                                                         |  |
|                                                                               | MM/YY 123                       | Dor        | n't click Credit Carc                                                   |  |
| • PayPal                                                                      | MM/YY 123                       | lea<br>and | ave PayPal chosen                                                       |  |
| • PayPal                                                                      |                                 | lea<br>and | ave PayPal chosen                                                       |  |
| After clicking the button below, y                                            | MM/YY 123                       | lea<br>and | n't click Credit Card<br>ave PayPal chosen<br>click PayPal buttor       |  |